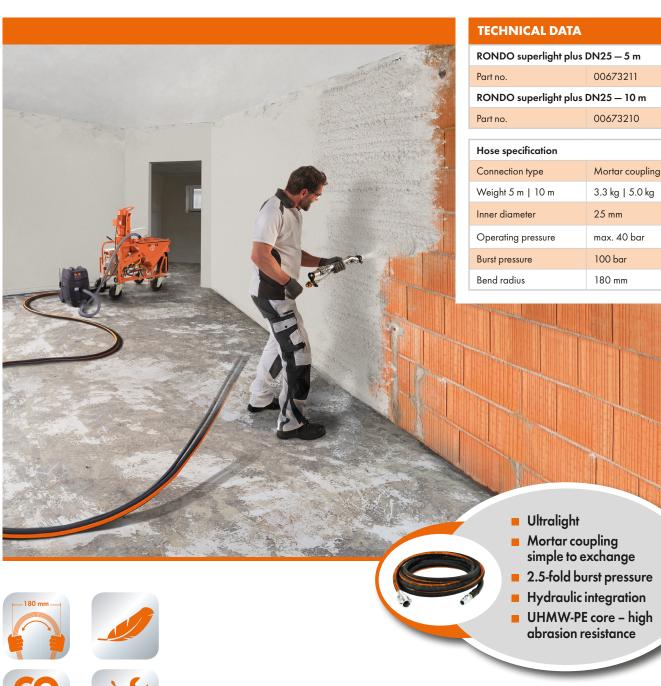

### Ultralight accessories for the construction site

robust

Why be heavy when you can be light? The material hose PFT RONDO superlight plus impresses with its ultra-light weight. The extremely abrasion-resistant core and the robust outer cover made of rubber ensure a long service life. Regular TÜV tests of the mortar couplings additionally ensure your safety.

## **ADVANTAGES AT A GLANCE**

| PFT HOSES IN COMPARISON                         |                          |                          |                          |
|-------------------------------------------------|--------------------------|--------------------------|--------------------------|
| Hose type DN25                                  | RONDO                    | RONDO<br>superlight plus | RONDO<br>superlight flex |
| Robustness<br>(scale of 1 - 10, 1 low, 10 high) | 10                       | 6                        | 4                        |
| Weight (100 % refers to weight RONDO: 640 g/m)  | 100 %                    | 45 %                     | 36 %                     |
| Hose lengths                                    | 5   7.5   10   15   20 m | 5   10 m                 | 5   10 m                 |