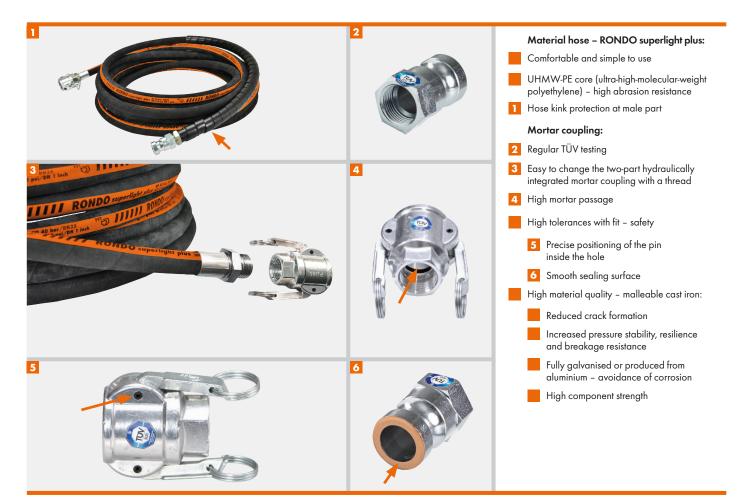

### Ultralight accessories for the construction site

robust

Why be heavy when you can be light? The material hose PFT RONDO superlight plus impresses with its ultra-light weight. The extremely abrasion-resistant core and the robust outer cover made of rubber ensure a long service life. Regular TÜV tests of the mortar couplings additionally ensure your safety.