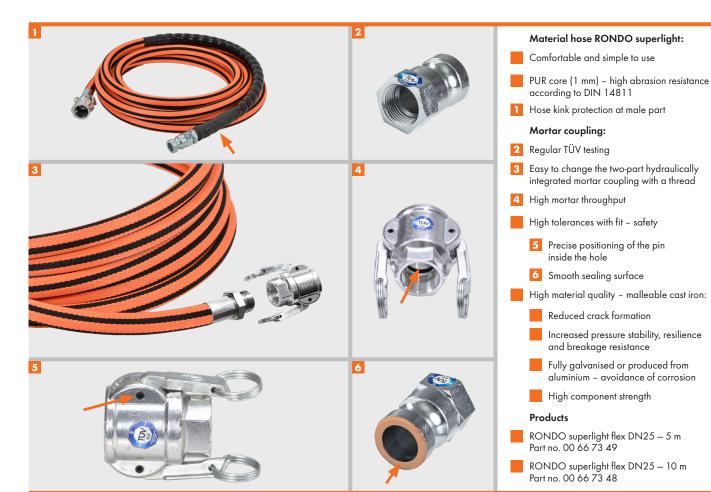

# **PFT RONDO superlight**

So light you almost forget it's there.

It often only becomes apparent just how heavy some things are, when they suddenly become lighter. With its ultralight weight, you will barely notice the new PFT RONDO superlight material hose – during transport and when plastering. It will lighten your workload! It is also easy to change the two-part hydraulically integrated mortar coupling: with a simple thread. In future, take your work more lightly!

# FIELDS OF APPLICATION ■ Gypsum plaster ■ Lime cement plaster (grain size ≤ 3 mm)

| TECHNICAL DATA     |                 |
|--------------------|-----------------|
| Connection type    | Mortar coupling |
| Hose specification |                 |
| Weight 5 m   10 m  | 2.9 kg   4.3 kg |
| Inner diameter     | 25 mm           |
| Operating pressure | max. 40 bar     |
| Burst pressure     | 125 bar         |
| Bend radius        | 200 mm          |