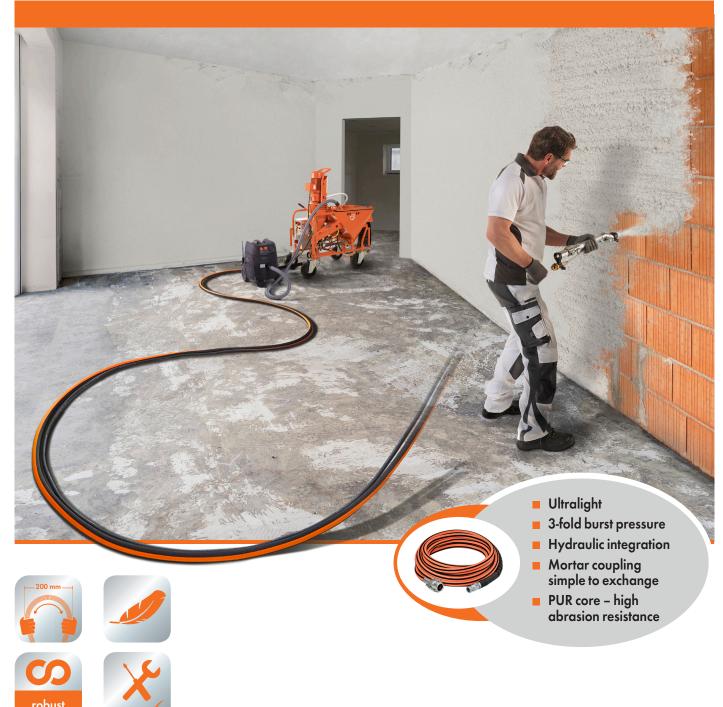

# **PFT RONDO superlight**

So light you almost forget it's there.

It often only becomes apparent just how heavy some things are, when they suddenly become lighter. With its ultralight weight, you will barely notice the new PFT RONDO superlight material hose – during transport and when plastering. It will lighten your workload! It is also easy to change the two-part hydraulically integrated mortar coupling: with a simple thread. In future, take your work more lightly!

# FIELDS OF APPLICATION ■ Gypsum plaster ■ Lime cement plaster (grain size ≤ 3 mm)

| TECHNICAL DATA     |                 |
|--------------------|-----------------|
| Connection type    | Mortar coupling |
| Hose specification |                 |
| Weight 5 m   10 m  | 2.9 kg   4.3 kg |
| Inner diameter     | 25 mm           |
| Operating pressure | max. 40 bar     |
| Burst pressure     | 125 bar         |
| Bend radius        | 200 mm          |